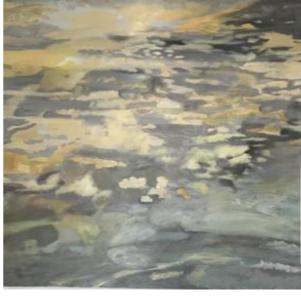

The West Hall collection draws its inspiration from nature, in particular cloudscapes hovering between the recognisable and the abstract. Painted in a loose style using brush and palette, the works appear to evoke memories and moods of places visited or perhaps imagined by the artist.

Yellowstone Park, 124x124cm | offers over £200

Orange sunset, 25x25cm | offers over £50

Full Bloom | 146x163cm | offers over £200

Dappled Day | 112 x112cm | offers over £200

Storm Brewing | 112 x112cm | offers over £200

Evening Comes | 60 x 60cm | offers over £200

A Meditation on Silver Clouds | 112 x 112cm | £200

Marsh Mallow | 112 x 112cm | offers over £200

The Evening Dawns | 25 x 25cm | offers over £50

Morocco | 124 x 124cm | offers over £200