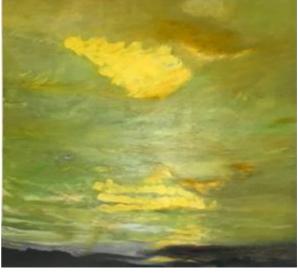

The West Hall collection draws its inspiration from nature, in particular cloudscapes hovering between the recognisable and the abstract. Painted in a loose style using brush and palette, the works appear to evoke memories and moods of places visited or perhaps imagined by the artist.

Yellowstone Park, 124x124cm | offers over £200

Orange sunset, 25x25cm | offers over £50

Full Bloom | 146x163cm | offers over £200

Dappled Day | 112 x112cm | offers over £200

Storm Brewing | 112 x112cm | offers over £200

Evening Comes | 60 x 60cm | offers over £200

A Meditation on Silver Clouds | 112 x 112cm | £200

Marsh Mallow | 112 x 112cm | offers over £200

The Evening Dawns | 25 x 25cm | offers over £50

Morocco | 124 x 124cm | offers over £200