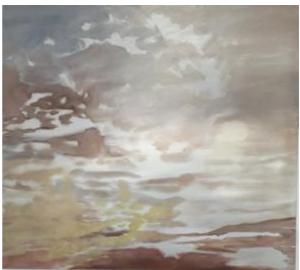

The West Hall collection draws its inspiration from nature, in particular cloudscapes hovering between the recognisable and the abstract. Painted in a loose style using brush and palette, the works appear to evoke memories and moods of places visited or perhaps imagined by the artist.

Yellowstone Park, 124x124cm | offers over £200

Orange sunset, 25x25cm | offers over £50

Full Bloom | 146x163cm | offers over £200

Dappled Day | 112 x112cm | offers over £200

Storm Brewing | 112 x112cm | offers over £200

Evening Comes | 60 x 60cm | offers over £200

A Meditation on Silver Clouds | 112 x 112cm | £200

Marsh Mallow | 112 x 112cm | offers over £200

The Evening Dawns | 25 x 25cm | offers over £50

Morocco | 124 x 124cm | offers over £200