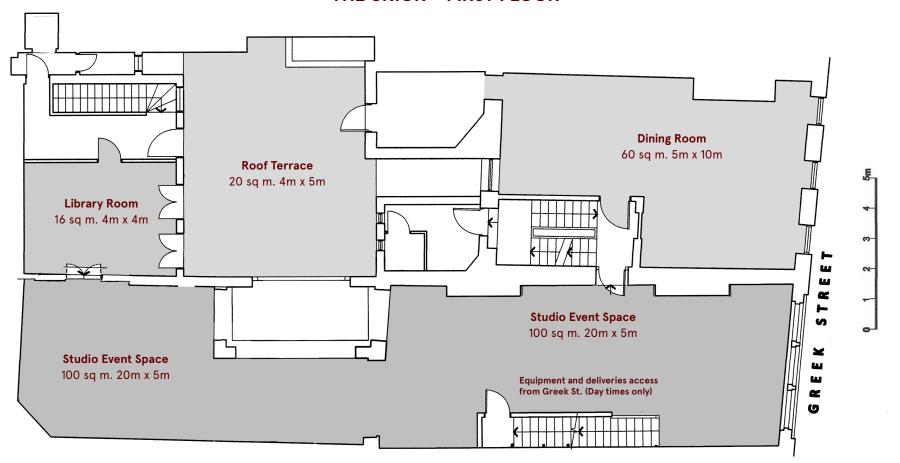

# THE UNION - FIRST FLOOR

### **Studio Event Space**

100 sq m. 20m x 5m. Capacity 150 standing, 100 sit down. High speed broadband. Access to private roof terrace available. Access to additional rooms on same floor (Library Room, Dining Room). Total capacity of whole of first floor (Studio, Library, Dining Room: 220). Air conditioned.

### **Dining Room**

60 sq m. 5m x 10m. Capacity 60 standing, 60 sit down (5 round tables of 12 persons each). High speed broadband. Air conditioned.

### **Library Room**

16 sq m. 4m x 4m. High speed broadband. Capacity 10 for meetings or private dining.

### **Roof Terrace**

20 sq m. 4m x 5m. High speed broadband. 40 standing or 25 sit down. Smoking area. Only available in conjunction with other spaces.