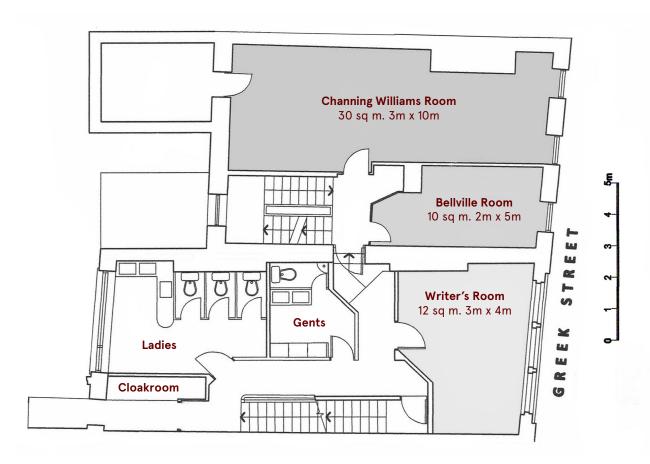

# THE UNION - SECOND FLOOR

# **Channing Williams Room**

30 sq m. 3m x 10m Capacity 30 for reception, 20 private dining, 20 meetings. High speed broadband. 42 inch plasma AV screen. Air conditioned.

### **Bellville Room**

10 sq m. 2m x 5m. Capacity 2-4 for meetings. High speed broadband.

### Writer's Room

12 sq m. 3m x 4m. Capacity 6 for meetings or private dining. 42 inch plasma AV screen. High speed broadband.